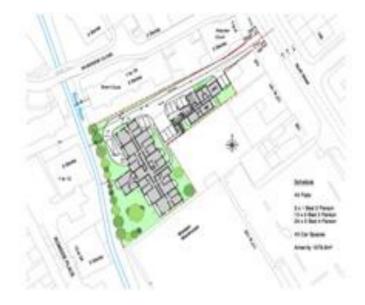

# **Site Description**

The development site comprises a number of industrial units on a fairly irregular shaped plot comprising 0.29 hectares (0.71 acres).

## **Planning Proposal**

Construction of 40 No flats in two Blocks with parking and landscaping.

3 x 1 Beds @ 50 sq ft 13 x 2 Beds @ 63 sq ft 24 x 2 Beds @ 76 sq ft

Total of 40 Units

No affordable provision