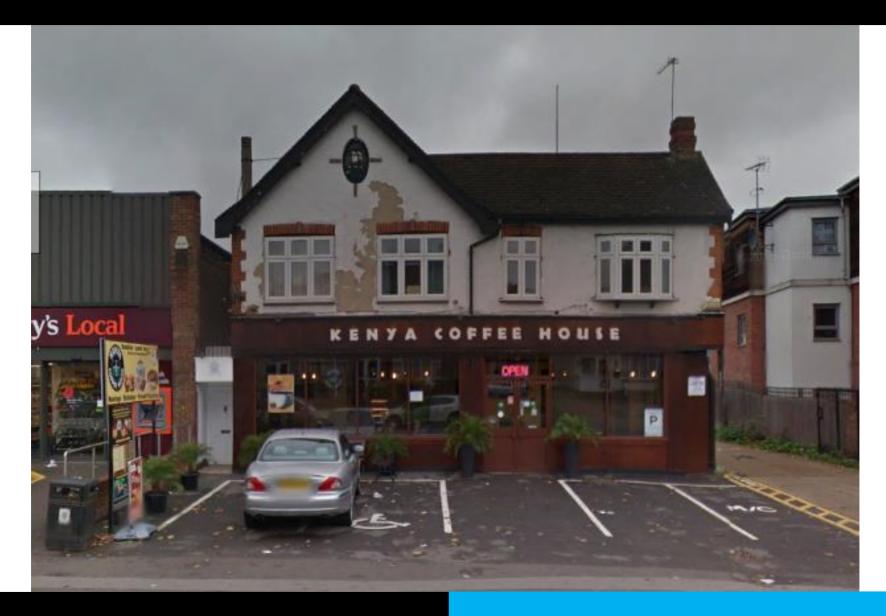

143 North Street, Romford, RM1

# **Site Description**

The development site comprises a number of industrial units on a fairly irregular shaped plot comprising 0.29 hectares (0.71 acres).