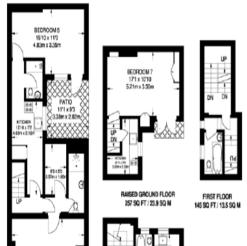

BEDROOM 3 134×11'8 4.06m×3.51m

GROUND FLOOR

429 SQ FT / 39.8 SQ M

## **Price**

£3,150,000 Freehold

BEDROOM 4

LOWER GROUND FLOOR

857 SQ FT / 79.6 SQ M