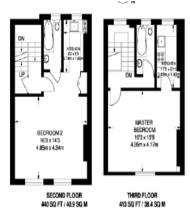

BEDROOM 3 134×11'8 4.06m×3.51m

GROUND FLOOR

429 SQ FT / 39.8 SQ M

## **Price**

£3,150,000 Freehold

BEDROOM 4

LOWER GROUND FLOOR

857 SQ FT / 79.6 SQ M