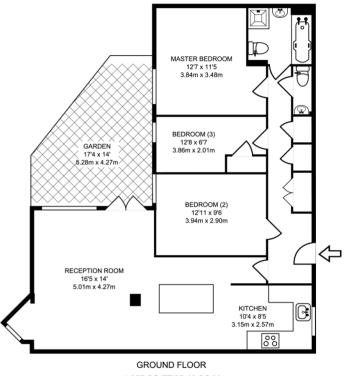

#### Size

Representation of current layout, gross internal floor area is approximately 1,027 Sq Ft (95 Sq M)

#### Viewing

Strictly by prior appointment with the Agent

1,027 SQ FT/95.46 SQ M

www.globewideproperty.com

T: 020 3627 4441 E: enquiries@gbwide.com 1 Red Lion Court London EC4A 3EB

Disclaimer: Misrepresentation Act 1967 These particulars are believed to be correct but their accuracy is not guaranteed nor do they form part of any contract.