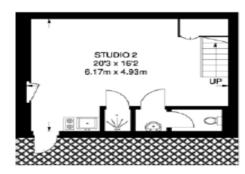

#### **Price**

£1,850,000 Freehold

THIRD FLOOR (INCLUDING REDUCED HEADROOM) 371 SQ FT / 34.5 SQ M

GROUND FLOOR 358 SQ FT / 33.3 SQ M

SECOND FLOOR 361 SQ FT / 33.5 SQ M

BASEMENT 332 SQ FT / 30.8 SQ M

FIRST FLOOR 361 SQ FT / 33.5 SQ M

= REDUCED HEADROOM BELOW 1.5 M / 5'0

APPROXIMATE GROSS INTERNAL AREA 1783 SQ FT / 165.6 SQ M