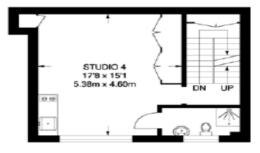

#### **Price**

£1,850,000 Freehold

THIRD FLOOR (INCLUDING REDUCED HEADROOM) 371 SQ FT / 34.5 SQ M

GROUND FLOOR 358 SQ FT / 33.3 SQ M

SECOND FLOOR 361 SQ FT / 33.5 SQ M

BASEMENT 332 SQ FT / 30.8 SQ M

FIRST FLOOR 361 SQ FT / 33.5 SQ M

= REDUCED HEADROOM BELOW 1.5 M / 5'0

APPROXIMATE GROSS INTERNAL AREA 1783 SQ FT / 165.6 SQ M