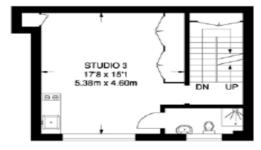

#### **Price**

£1,850,000 Freehold

THIRD FLOOR (INCLUDING REDUCED HEADROOM) 371 SQ FT / 34.5 SQ M

GROUND FLOOR 358 SQ FT / 33.3 SQ M

SECOND FLOOR 361 SQ FT / 33.5 SQ M

BASEMENT 332 SQ FT / 30.8 SQ M

FIRST FLOOR 361 SQ FT / 33.5 SQ M

= REDUCED HEADROOM BELOW 1.5 M / 5'0

APPROXIMATE GROSS INTERNAL AREA 1783 SQ FT / 165.6 SQ M