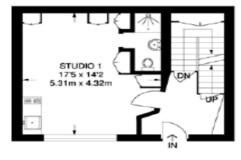

#### **Price**

£1,850,000 Freehold

THIRD FLOOR (INCLUDING REDUCED HEADROOM) 371 SQ FT / 34.5 SQ M

GROUND FLOOR 358 SQ FT / 33.3 SQ M

SECOND FLOOR 361 SQ FT / 33.5 SQ M

BASEMENT 332 SQ FT / 30.8 SQ M

FIRST FLOOR 361 SQ FT / 33.5 SQ M

= REDUCED HEADROOM BELOW 1.5 M / 5'0

APPROXIMATE GROSS INTERNAL AREA 1783 SQ FT / 165.6 SQ M