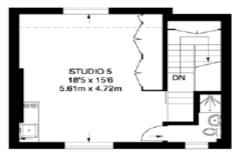

#### **Price**

£1,850,000 Freehold

THIRD FLOOR (INCLUDING REDUCED HEADROOM) 371 SQ FT / 34.5 SQ M

GROUND FLOOR 358 SQ FT / 33.3 SQ M

SECOND FLOOR 361 SQ FT / 33.5 SQ M

BASEMENT 332 SQ FT / 30.8 SQ M

FIRST FLOOR 361 SQ FT / 33.5 SQ M

= REDUCED HEADROOM BELOW 1.5 M / 5'0

APPROXIMATE GROSS INTERNAL AREA 1783 SQ FT / 165.6 SQ M