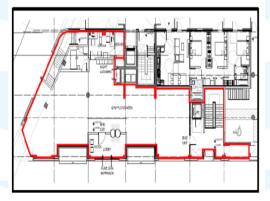

Initial rent: £140,000 p.a. exclusive;

5 year RPI linked rent reviews (collared at 1% and capped at 4%);

Tenant only Option to Determine at the expiry of the 15th anniversary of the term.

Ground Floor: 3,263 sq ft (303 sq m) approx. Lower

Ground: 8,682 sq ft (807 sq m) approx.

Total: 11,945 sq ft (1,109 sq m) approx.

### Basement