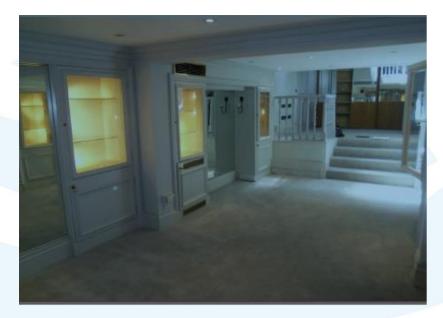

#### **Description**

The property is arranged over basement, ground, first and second floors. The basement and ground floors were until recently occupied by a high class jewellers. The upper floors, which have an independent access, were used as offices, although there is potential for residential use, subject to planning.

# **Rateable Value**

The Valuation Office's website indicates the 2010 Rateable Value to be  $\pounds 61,500$ . Rate in the pound for 2015/16 49.2p.

| Basement     | Retail, storage and vaults | 658 sq. ft.               |
|--------------|----------------------------|---------------------------|
| Ground Floor | Retail                     | 411 sq. ft.               |
|              | Kitchen                    | 53 sq. ft.                |
| First Floor  | Office & Kitchen           | 331 sq. ft.               |
| Second Floor | Offices                    | 349 sq. ft.               |
| Total        |                            | 1,802 sq. ft. (167 sq. m) |