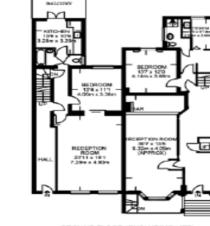

FOURTH FLOOR (EXCLUDING LIFT) 779 SQ FT / 72.4 SQ M 804 SQ FT / 74.7 SQ M TOTAL 1583 SQ FT / 147.1 SQ M

1017 SQ FT / 94.5 SQ M 1045 SQ FT / 97.1 SQ M TOTAL 2062 SQ FT / 191.6 SQ M

GROUND FLOOR (EXCLUDING LIFT) 971 SQ FT / 90.2 SQ M 1056 SQ FT / 98.1 SQ M TOTAL 2027 SQ FT / 188.3 SQ M