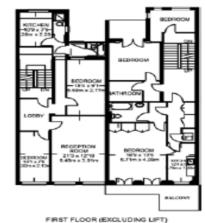

#### = Reduced headroom below 1.5 m / 6'0

SECOND FLOOR (EXCLUDING LIFT) 967 SQ FT / 89.8 SQ M 928 SQ FT / 86.2 SQ M TOTAL 1895 SQ FT / 176.0 SQ M

46°8 x 7

THIRD FLOOR (EXCLUDING LIFT) 864 SQ FT / 80.3 SQ M 846 SQ FT / 76.6 SQ M TOTAL 1710 SQ FT / 158.9 SQ M