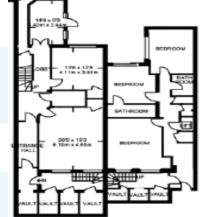

(RIGHT HAND PROPERTY) APPROXIMATE GROSS INTERNAL AREA (INCLUDING BASEMENT & EXCLUDING VAULT) SIG9 SQ FT / 12.1.5 SQ M VAULT = 130 SQ FT / 12.1.5 Q M

www.globewideproperty.com

T: 020 3627 4441 E: enquiries@gbwide.com 1 Red Lion Court London EC4A 3EB