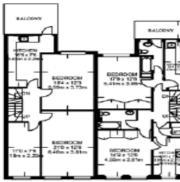

#### = Reduced headroom below 1.5 m / 6'0

SECOND FLOOR (EXCLUDING LIFT) 967 SQ FT / 89.8 SQ M 928 SQ FT / 86.2 SQ M TOTAL 1895 SQ FT / 176.0 SQ M

46°8 x 7

THIRD FLOOR (EXCLUDING LIFT) 864 SQ FT / 80.3 SQ M 846 SQ FT / 76.6 SQ M TOTAL 1710 SQ FT / 158.9 SQ M

FOURTH FLOOR (EXCLUDING LIFT) 779 SQ FT / 72.4 SQ M 804 SQ FT / 74.7 SQ M TOTAL 1583 SQ FT / 147.1 SQ M

1017 SQ FT / 94.5 SQ M 1045 SQ FT / 97.1 SQ M TOTAL 2062 SQ FT / 191.6 SQ M

GROUND FLOOR (EXCLUDING LIFT) 971 SQ FT / 90.2 SQ M 1056 SQ FT / 98.1 SQ M TOTAL 2027 SQ FT / 188.3 SQ M