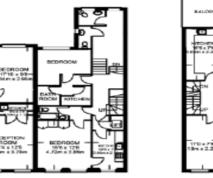

#### = Reduced headroom below 1.5 m / 6'0

SECOND FLOOR (EXCLUDING LIFT) 967 SQ FT / 89.8 SQ M 928 SQ FT / 86.2 SQ M TOTAL 1895 SQ FT / 176.0 SQ M

46°8 x 7

THIRD FLOOR (EXCLUDING LIFT) 864 SQ FT / 80.3 SQ M 846 SQ FT / 76.6 SQ M TOTAL 1710 SQ FT / 158.9 SQ M

FOURTH FLOOR (EXCLUDING LIFT) 779 SQ FT / 72.4 SQ M 804 SQ FT / 74.7 SQ M TOTAL 1583 SQ FT / 147.1 SQ M

1017 SQ FT / 94.5 SQ M 1045 SQ FT / 97.1 SQ M TOTAL 2062 SQ FT / 191.6 SQ M

GROUND FLOOR (EXCLUDING LIFT) 971 SQ FT / 90.2 SQ M 1056 SQ FT / 98.1 SQ M TOTAL 2027 SQ FT / 188.3 SQ M