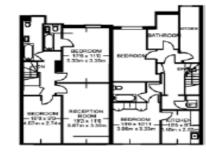

FOURTH FLOOR (EXCLUDING LIFT) 779 SQ FT / 72.4 SQ M 804 SQ FT / 74.7 SQ M TOTAL 1583 SQ FT / 147.1 SQ M

1017 SQ FT / 94.5 SQ M 1045 SQ FT / 97.1 SQ M TOTAL 2062 SQ FT / 191.6 SQ M

GROUND FLOOR (EXCLUDING LIFT) 971 SQ FT / 90.2 SQ M 1056 SQ FT / 98.1 SQ M TOTAL 2027 SQ FT / 188.3 SQ M

(RIGHT HAND PROPERTY) APPROXIMATE GROSS INTERNAL AREA (INCLUDING BASEMENT & EXCLUDING VAULT) SIG9 SQ FT / 12.1.5 SQ M VAULT = 130 SQ FT / 12.1.5 Q M

www.globewideproperty.com

T: 020 3627 4441 E: enquiries@gbwide.com 1 Red Lion Court London EC4A 3EB